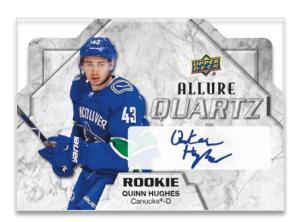

#### ALLURE QUARTZ Rookie Auto (Tier 2)

The chase in on for these super rare cards!! Only a few lucky folks will be able to get their hands on a Rookie Auto, Blue Auto or Rookie Blue Auto card from the Allure Quartz insert!