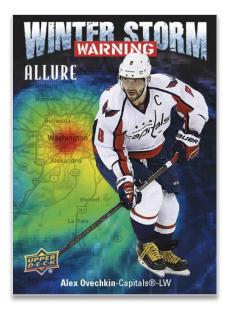

#### WINTER STORM WARNING Regular

This insert features 20 of the best players in the game today. Seek out the low-numbered Purple (#'d to 10) and Golden Treasure (1-of-1's) parallels.

All Content is subject to change. Card images are solely for the purpose of design display.