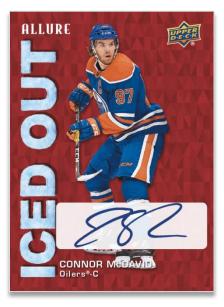

### ICED OUT Red Diamond Auto Parallel

Iced Out is a 25-card insert consisting of current stars and select rookies, highlighted by the rare Red Diamond Auto & Golden Treasure Auto parallels.