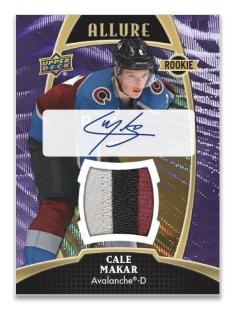

#### **BASE SET** Purple Diamond Rookie Auto Patch Parallel

Be on the lookout for these unique auto patch cards, with both veterans and rookies numbered to just 10!

All Content is subject to change. Card images are solely for the purpose of design display.