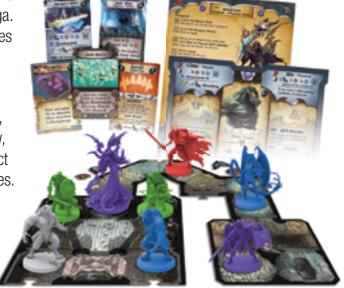

**Darkness Falls** includes 20 new lethal enemies: Succubi, Skeletons, Death Knights, and Werewolves; two new, powerful master enemies; 14 new modular boards; new Act Il cards for items, traps, treasures, events and enemies.

The campaign is played through seven new high-level quests, using the innovative combination of *Storybook*, **Book of Secrets** and cards to create a challenging, story-driven climax to the Immortal Souls campaign.

CONTENTS OF THE BOX: 1 Storybook, 1 Book of Secrets, 1 Reference Sheet, 23 32mm Scale Plastic Figures, 14 Double—sided Map Tiles, 1 Werewolf Sheet, 2 Master Enemy Scrolls, 15 Enemy Scrolls, 109 Cards, 129 Tokens and Markers