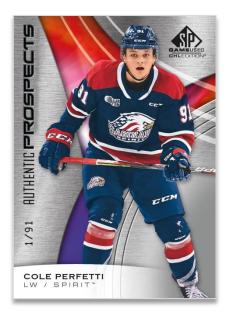

### BASE SET AUTHENTIC PROSPECTS Regular Red Auto Patch Parallel

All regular **Base Set Authentic Prospects** cards, featuring the league's top prospects, are ink-jet numbered to the player's uniform number. For select players, the highest-numbered card, or the card numbered to the player's uniform number, is autographed and packed out in a sleeve along with a <u>Certificate of</u> <u>Authenticity</u>. Keep an eye out for a variety of low-numbered parallels, including the coveted **Red Auto Patch** parallel numbered to just 90!