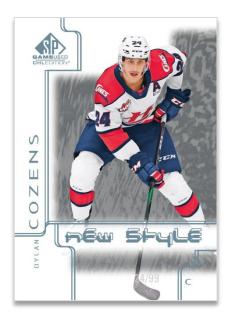

## 2000-01 NEW STYLE TRIBUTE Regular Red Auto Jersey Parallel

With a checklist boasting the best-of-the-best CHL prospects and a design paying homage to the classic **2000-01 SP Game-Used "New Style**" cards, these cards will surely be a valuable addition to any collection. This special insert also boasts three parallels, highlighted by the super rare 1-of-1 **Orange** parallel.