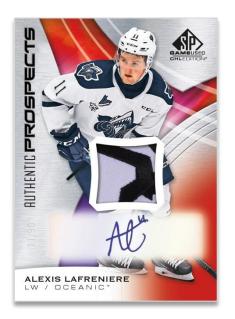

### BASE SET AUTHENTIC PROSPECTS Regular Red Auto Patch Parallel

All regular **Base Set Authentic Prospects** cards, featuring the league's top prospects, are ink-jet numbered to the player's uniform number. For select players, the highest-numbered card, or the card numbered to the player's uniform number, is autographed and packed out in a sleeve along with a <u>Certificate of</u> <u>Authenticity</u>. Keep an eye out for a variety of low-numbered parallels, including the coveted **Red Auto Patch** parallel numbered to just 90!

#### Grab Limited Autos & Memorabilia from Top Draft Prospects!

The upper echelon of the 2020 draft prospect rankings is loaded with CHL talent and we've got limited autograph and memorabilia cards for several, including Alexis Lafreniere and Quinton Byfield!