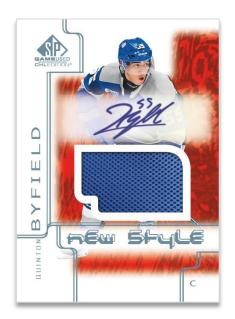

## 2000-01 NEW STYLE TRIBUTE Regular Red Auto Jersey Parallel

With a checklist boasting the best-of-the-best CHL prospects and a design paying homage to the classic **2000-01 SP Game-Used "New Style**" cards, these cards will surely be a valuable addition to any collection. This special insert also boasts three parallels, highlighted by the super rare 1-of-1 **Orange** parallel.