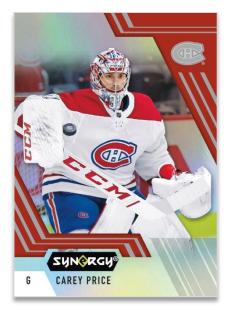

#### BASE SET VETERANS Regular

2020-21 Synergy<sup>®</sup> Hockey sports a diverse 100-card **Base Set** featuring 40 Veterans, 10 Legends, 40 Rookies and 10 SP Rookie Portraits. Look for <u>rookie cards</u> #'d to 21 and <u>high series rookie cards</u> #'d to 11!