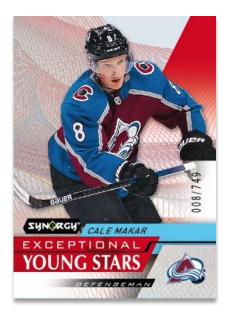

## **EXCEPTIONAL YOUNG STARS**

The 100-card **Exceptional** acetate insert set is comprised of three subsets: **Stars**, **Young Stars** (25 years old or younger) and **Futures** (rookies). Grab <u>4 per box</u>, on average!