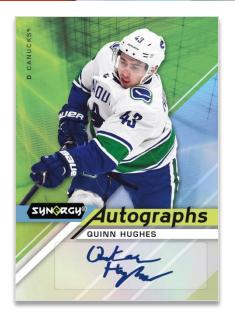

### SYNERGY<sup>®</sup> AUTOGRAPHS

Part of a deep bench of autograph cards, the rare **Synergy® Autographs** insert set features a mix of current stars and rookies.