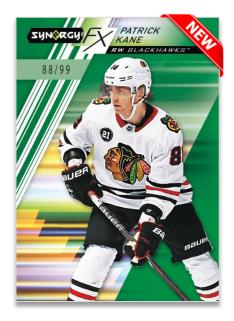

SYNERGY<sup>®</sup> FX VETS Green Parallel

The **Synergy**<sup>®</sup> **FX** insert, featuring a 50-card checklist of veterans and rookies, boasts multiple low-numbered parallels, highlighted by rare Green (#'d to 99 or 25) and Gold (#'d 1-of-1) autograph parallels!