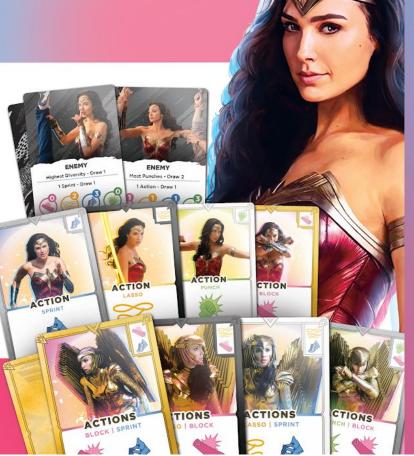

Each player has a deck comprised of cards with four different Actions—Block, Lasso, Sprint, and Punch—that they utilize to defeat the lineup of Enemies. Play your cards right to gain Rewards in the form of rescued Civilians. Save the most Civilians to win!

Each player has a deck comprised of cards with four different Actions -Block, Lasso, Sprint, and Punch-that they utilize to defeat the lineup of Enemies. Play your cards right to gain Rewards in the form of rescued Civilians. Save the most Civilians to win!

#### COMPONENTS

- 4 Action Decks (35 cards per deck)
- 1 Enemy Deck
- 30 Civilian Tokens

Rules